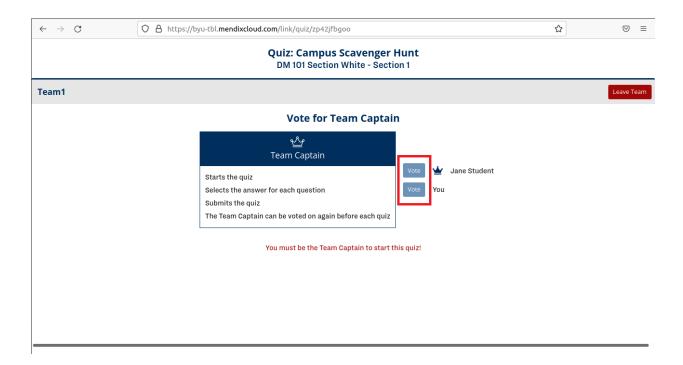

## **Choosing a Team Captain**

When taking a team quiz, a Team Captain must be selected. The selected Team Captain will be taking the quiz on behalf of the team in the Team-Based Learning system.

- 1. To begin, select the desired quiz and join the correct team.
- 2. A box containing Team Captain roles should appear. To the right is a list of team members. Each team member votes for their desired team captain by clicking the blue **Vote** button to the left of their name.

## Taking a Team Quiz

Once a team captain has been selected, the captain is the only person who can input answers in the quiz. All participants can view the quiz in progress as the captain answers the questions.