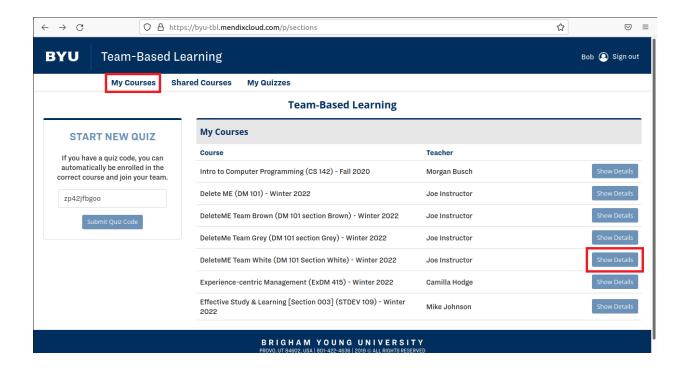

## **Choosing a Team Captain**

When taking a team quiz, a Team Captain must be selected. The selected Team Captain will be taking the quiz on behalf of the team in the Team-Based Learning system.

- 1. To begin, select the desired quiz and join the correct team.
- 2. A box containing Team Captain roles should appear. To the right is a list of team members. Each team member votes for their desired team captain by clicking the blue **Vote** button to the left of their name.

4. Locate the quiz in which you wish to participate. Click the **Start Team Quiz** button to the right of the desired quiz. For instructions on how to join a team, continue to step 8.

5. If your instructor gave you a URL, enter that URL into your internet browser's address bar (preferably Google Chrome, Safari, or Firefox). If your instructor gives you an alphanumeric code, enter that code in the **START NEW QUIZ** box on the left.