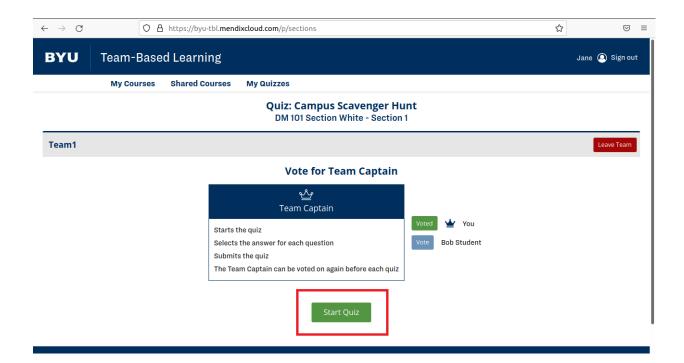

1. Once you have selected the desired quiz and have been voted as team captain, click the **Start Quiz** button to take the quiz.

Note: if you have been selected as the Team Captain and do not see the **Start Quiz** button, refreshing your browser should correct the problem.