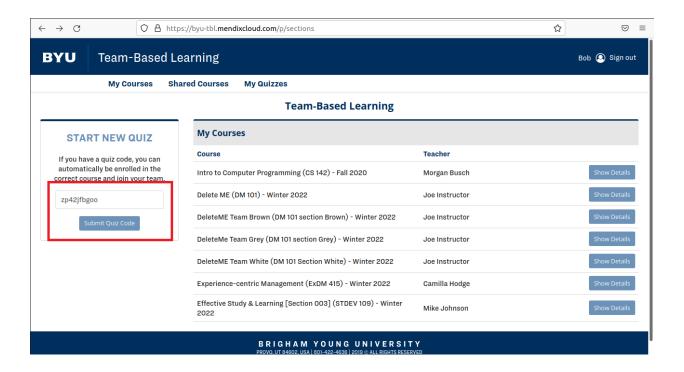

- 6. Click Submit Quiz Code.
- 7. When prompted, select your correct section. Click **Submit**.
- 8. Locate your team in the list. If your team has already been created, click the **Join Team** button to be added as a member of the team. If your team has not yet been created, click the blue **Create**New Team button in the top right corner of your screen.