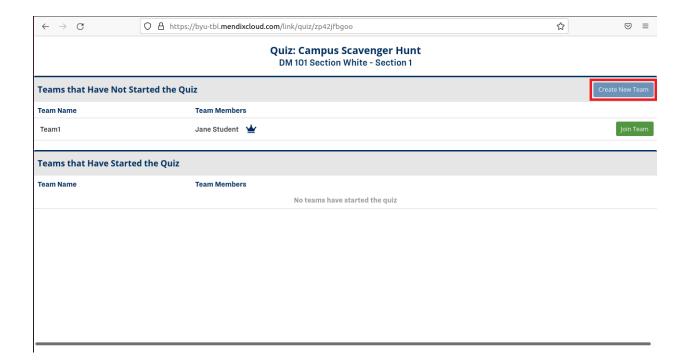

- 6. Click Submit Quiz Code.
- 7. When prompted, select your correct section. Click **Submit**.
- 8. Locate your team in the list. If your team has already been created, click the **Join Team** button to be added as a member of the team. If your team has not yet been created, click the blue **Create**New Team button in the top right corner of your screen.