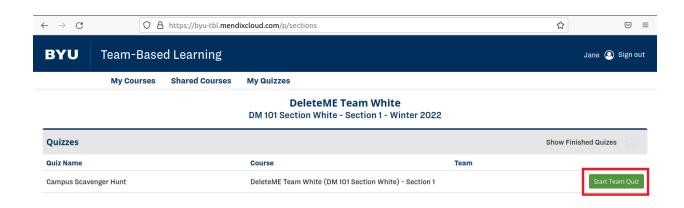

4. Locate the quiz in which you wish to participate. Click the **Start Team Quiz** button to the right of the desired quiz. For instructions on how to join a team, continue to step 8.

5. If your instructor gave you a URL, enter that URL into your internet browser's address bar (preferably Google Chrome, Safari, or Firefox). If your instructor gives you an alphanumeric code, enter that code in the **START NEW QUIZ** box on the left.