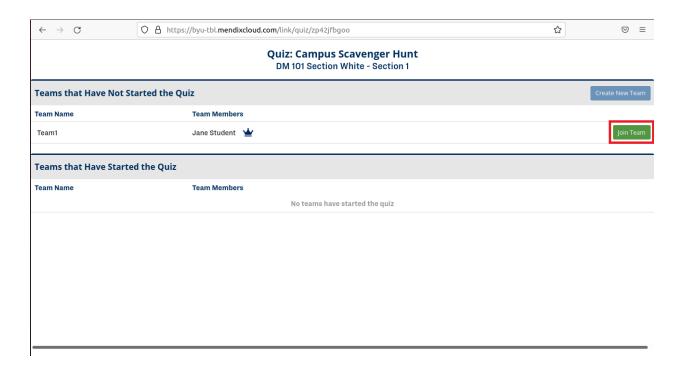

- 6. Click Submit Quiz Code.
- 7. When prompted, select your correct section. Click **Submit**.
- 8. Locate your team in the list. If your team has already been created, click the **Join Team** button to be added as a member of the team. If your team has not yet been created, click the blue **Create**New Team button in the top right corner of your screen.